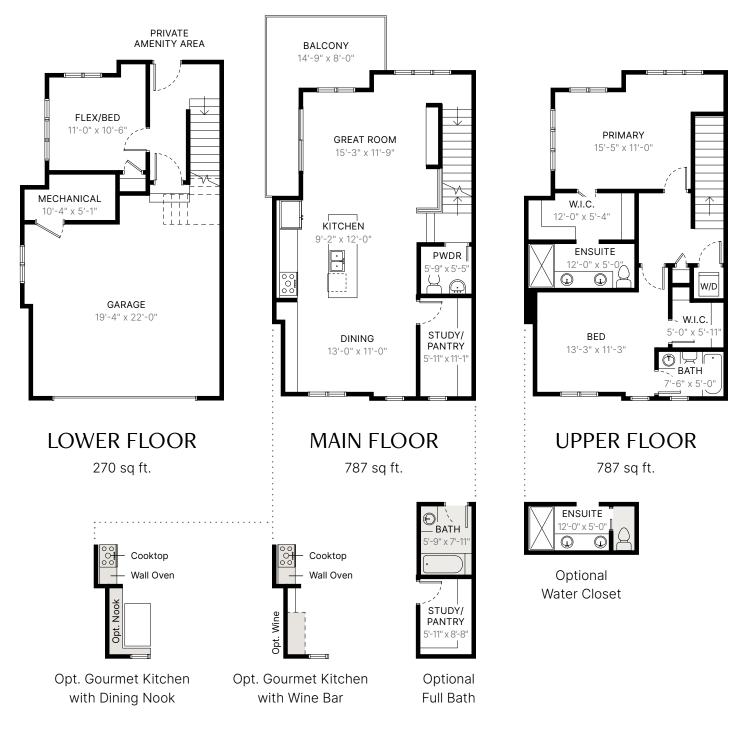

## HADLEY 22' // 1,844 sq ft. // 3 bed // 2.5 bath

The builder reserves the right to modify or change plans, specifications, features and prices without notice. Materials may be substituted with equivalent or better at the builder's sole discretion. All dimensions and sizes are approximate and are based on architectural measurements. As reverse, mirrored and/or flipped plans occur throughout the building, please see architectural plans if material to your decision to purchase. Renderings, furnishings and equipment shown are an artist's conception and are intended as a general reference only. Please see disclosure statement for specific offering details. E. & O.E.