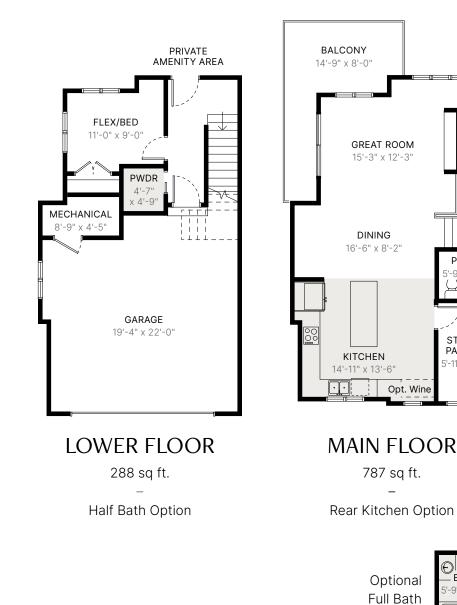

## HADLEY PRE-PLANNED OPTION

The builder reserves the right to modify or change plans, specifications, features and prices without notice. Materials may be substituted with equivalent or better at the builder's sole discretion. All dimensions and sizes are approximate and are based on architectural measurements. As reverse, mirrored and/or flipped plans occur throughout the building, please see architectural plans if material to your decision to purchase. Renderings, furnishings and equipment shown are an artist's conception and are intended as a general reference only. Please see disclosure statement for specific offering details. E. & O.E.