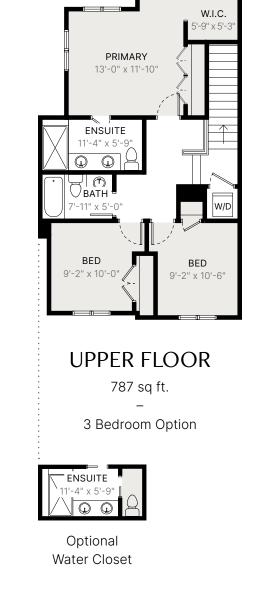

## HADLEY PRE-PLANNED OPTION

The builder reserves the right to modify or change plans, specifications, features and prices without notice. Materials may be substituted with equivalent or better at the builder's sole discretion. All dimensions and sizes are approximate and are based on architectural measurements. As reverse, mirrored and/or flipped plans occur throughout the building, please see architectural plans if material to your decision to purchase. Renderings, furnishings and equipment shown are an artist's conception and are intended as a general reference only. Please see disclosure statement for specific offering details. E. & O.E.

BATH

-9" x 7'-1'

STUDY/ PANTRY 5'-11'' x 8'-8'

PWDR

-9" x 5'-5

STUDY/

PANTRY

5'-11" x 11'-2