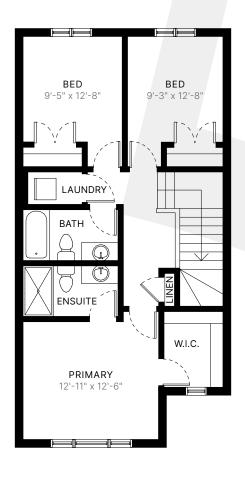

# **NEWPORT**

20' // 1,540 sq ft. // 3 bed // 2.5 bath

MAIN LEVEL 787 sq ft. UPPER LEVEL 770 sq ft.

The builder reserves the right to modify or change plans, specifications, features and prices without notice. Materials may be substituted with equivalent or better at the builder's sole discretion. All dimensions and sizes are approximate and are based on architectural measurements. As reverse, mirrored and/or flipped plans occur throughout the building, please see architectural plans if material to your decision to purchase. Renderings, furnishings and equipment shown are an artist's conception and are intended as a general reference only. Please see disclosure statement for specific offering details. E. & O.E.

## **NEWPORT**

20' // 1,540 sq ft. // 3 bed // 2.5 bath