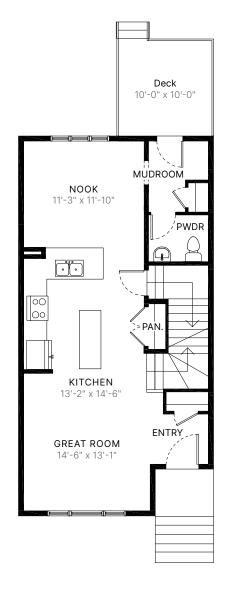

0' // 1,540 sq ft. // 3 bed // 2.5 bath





MAIN LEVEL 787 sq ft. UPPER LEVEL 770 sq ft.



The builder reserves the right to modify or change plans, specifications, features and prices without notice. Materials may be substituted with equivalent or better at the builder's sole discretion. All dimensions and sizes are approximate and are based on architectural measurements. As reverse, mirrored and/or flipped plans occur throughout the building, please see architectural plans if material to your decision to purchase. Renderings, furnishings and equipment shown are an artist's conception and are intended as a general reference only. Please see disclosure statement for specific offering details. E. & O.E.

## **NEWPORT**

20' // 1,540 sq ft. // 3 bed // 2.5 bath

#### PRE-PLANNED OPTION







## **BASEMENT LEVEL**

558 sq ft.

Optional Basement Development

### MAIN LEVEL

787 sq ft.

Mid Kitchen Option

#### **UPPER LEVEL**

736 sq ft.

**Double Primary Bedroom Option** 



The builder reserves the right to modify or change plans, specifications, features and prices without notice. Materials may be substituted with equivalent or better at the builder's sole discretion. All dimensions and sizes are approximate and are based on architectural measurements. As reverse, mirrored and/or flipped plans occur throughout the building, please see architectural plans if material to your decision to purchase. Renderings, furnishings and equipment shown are an artist's conception and are intended as a general reference only. Please see disclosure statement for specific offering details.