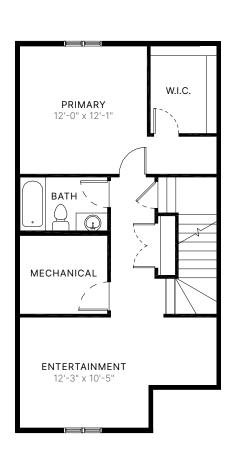

20' // 1,540 sq ft. // 3 bed // 2.5 bath





MAIN LEVEL 787 sq ft. UPPER LEVEL 770 sq ft.



The builder reserves the right to modify or change plans, specifications, features and prices without notice. Materials may be substituted with equivalent or better at the builder's sole discretion. All dimensions and sizes are approximate and are based on architectural measurements. As reverse, mirrored and/or flipped plans occur throughout the building, please see architectural plans if material to your decision to purchase. Renderings, furnishings and equipment shown are an artist's conception and are intended as a general reference only. Please see disclosure statement for specific offering details. E. & O.E.

## **NEWPORT**

20' // 1,540 sq ft. // 3 bed // 2.5 bath

#### PRE-PLANNED OPTION







## **BASEMENT LEVEL**

558 sq ft.

Optional Basement Development

### MAIN LEVEL

787 sq ft.

Mid Kitchen Option

#### **UPPER LEVEL**

736 sq ft.

**Double Primary Bedroom Option** 



The builder reserves the right to modify or change plans, specifications, features and prices without notice. Materials may be substituted with equivalent or better at the builder's sole discretion. All dimensions and sizes are approximate and are based on architectural measurements. As reverse, mirrored and/or flipped plans occur throughout the building, please see architectural plans if material to your decision to purchase. Renderings, furnishings and equipment shown are an artist's conception and are intended as a general reference only. Please see disclosure statement for specific offering detail