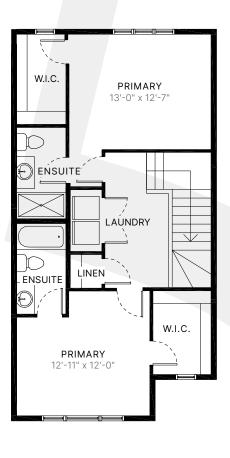

#### **UPPER LEVEL**

736 sq ft.

**Double Primary Bedroom Option** 

The builder reserves the right to modify or change plans, specifications, features and prices without notice. Materials may be substituted with equivalent or better at the builder's sole discretion. All dimensions and sizes are approximate and are based on architectural measurements. As reverse, mirrored and/or flipped plans occur throughout the building, please see architectural plans if material to your decision to purchase. Renderings, furnishings and equipment shown are an artist's conception and are intended as a general reference only. Please see disclosure statement for specific offering details. E. & O.E.