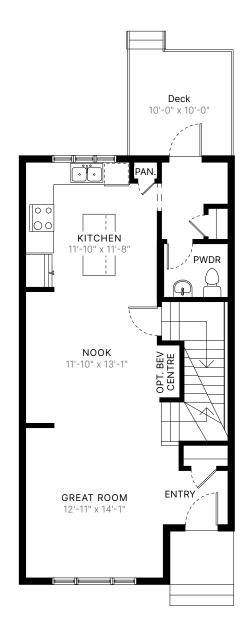

# **NEWPORT**

20' // 1,540 sq ft. // 3 bed // 2.5 bath

MAIN LEVEL 787 sq ft. UPPER LEVEL 770 sq ft.

The builder reserves the right to modify or change plans, specifications, features and prices without notice. Materials may be substituted with equivalent or better at the builder's sole discretion. All dimensions and sizes are approximate and are based on architectural measurements. As reverse, mirrored and/or flipped plans occur throughout the building, please see architectural plans if material to your decision to purchase. Renderings, furnishings and equipment shown are an artist's conception and are intended as a general reference only. Please see disclosure statement for specific offering details. E. & O.E.

## **NEWPORT**

20' // 1,540 sq ft. // 3 bed // 2.5 bath