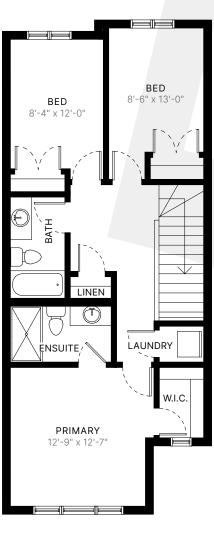

## LIDO 18' // 1,462 sq ft. // 3 bed // 2.5 bath

MAIN LEVEL 726 sq ft. UPPER LEVEL 736 sq ft.

The builder reserves the right to modify or change plans, specifications, features and prices without notice. Materials may be substituted with equivalent or better at the builder's sole discretion. All dimensions and sizes are approximate and are based on architectural measurements. As reverse, mirrored and/or flipped plans occur throughout the building, please see architectural plans if material to your decision to purchase. Renderings, furnishings and equipment shown are an artist's conception and are intended as a general reference only. Please see disclosure statement for specific offering details. E. & O.E.