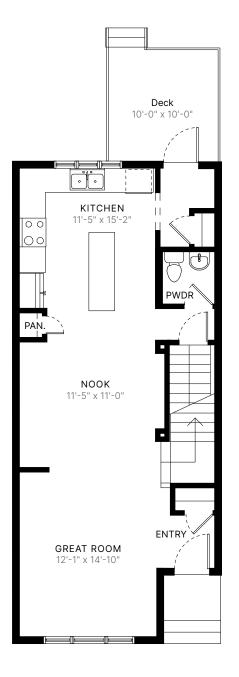

## LIDO 18' // 1,462 sq ft. // 3 bed // 2.5 bath

MAIN LEVEL 726 sq ft. UPPER LEVEL 736 sq ft.

The builder reserves the right to modify or change plans, specifications, features and prices without notice. Materials may be substituted with equivalent or better at the builder's sole discretion. All dimensions and sizes are approximate and are based on architectural measurements. As reverse, mirrored and/or flipped plans occur throughout the building, please see architectural plans if material to your decision to purchase. Renderings, furnishings and equipment shown are an artist's conception and are intended as a general reference only. Please see disclosure statement for specific offering details. E. & O.E.