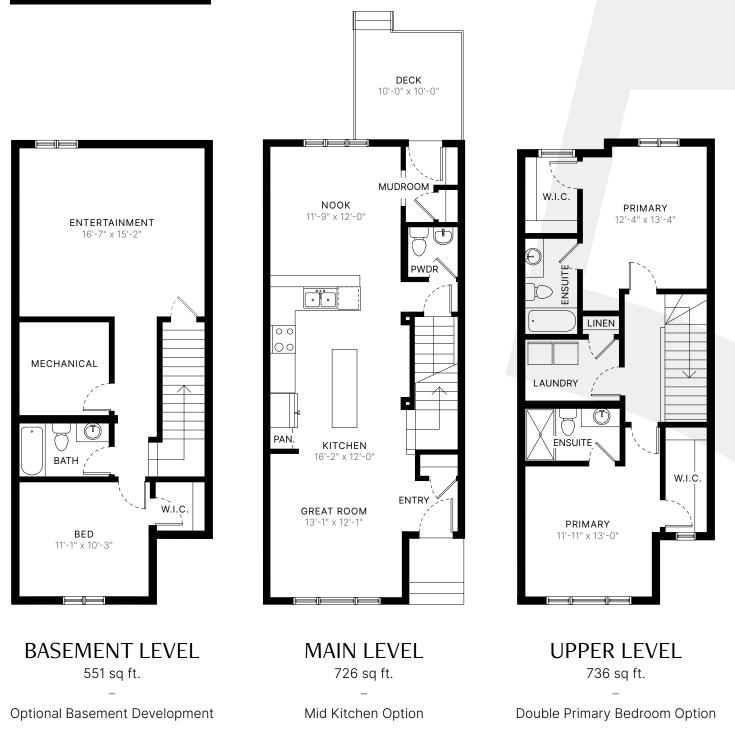

## LIDO 18' // 1,462 sq ft. // 3 bed // 2.5 bath





MAIN LEVEL 726 sq ft. UPPER LEVEL 736 sq ft.



The builder reserves the right to modify or change plans, specifications, features and prices without notice. Materials may be substituted with equivalent or better at the builder's sole discretion. All dimensions and sizes are approximate and are based on architectural measurements. As reverse, mirrored and/or flipped plans occur throughout the building, please see architectural plans if material to your decision to purchase. Renderings, furnishings and equipment shown are an artist's conception and are intended as a general reference only. Please see disclosure statement for specific offering details. E. & O.E.

## 

18' // 1,462 sq ft. // 3 bed // 2.5 bath

PRE-PLANNED OPTION



## FIFTHI₿I HOMES

The builder reserves the right to modify or change plans, specifications, features and prices without notice. Materials may be substituted with equivalent or better at the builder's sole discretion. All dimensions and sizes are approximate and are based on architectural measurements. As reverse, mirrored and/or flipped plans occur throughout the building, please see architectural plans if material to your decision to purchase. Renderings, furnishings and equipment shown are an artist's conception and are intended as a general reference only. Please see disclosure statement for specific offering details. E. & O.E.